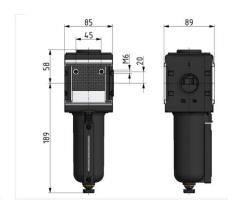

| Micro-filter with metal bowl |          |        |                    |                    |      |    |  |
|------------------------------|----------|--------|--------------------|--------------------|------|----|--|
| Art. No.                     | Type No. | Thread | Housing            | Flow rate<br>I/min | Size | DN |  |
| 133148                       | FM 45 M  | G 1    | Die-cast aluminium | 1500               | 4    | 25 |  |