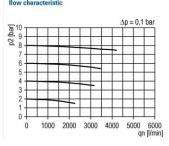

Sealant: NE

Flow rate measurement: At  $P_1 = 6$  bar and pressure drop  $\Delta_p = 0.1$  bar

Filter rating:  $0.01 \ \mu m$  Efficiency:  $99.999 \ \%$ 

Filter element:

Residual oil content:

Borosilicate-POM
0.01 mg/m³